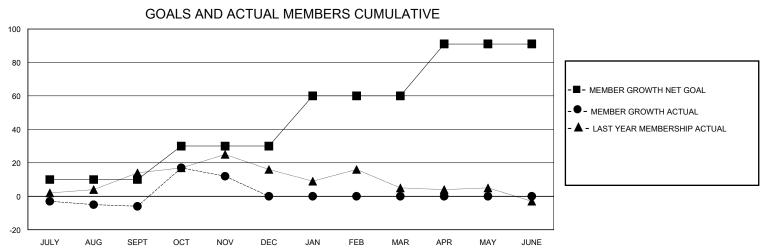

## District 5 NE

GMT: LOCATION NORTH DAKOTA GMT CA

| Clubs         |               |             |               | Members               |                        |                         |                                                    |  |
|---------------|---------------|-------------|---------------|-----------------------|------------------------|-------------------------|----------------------------------------------------|--|
|               | RESULTS FOR   | R 2023-2024 |               | RESULTS FOR 2023-2024 |                        |                         |                                                    |  |
| QUARTER       | NEW CLUB GOAL | NEW CLUBS   | DROPPED CLUBS | QUARTER MEME          | BER GROWTH NET<br>GOAL | MEMBER GROWTH<br>ACTUAL | DROPPED<br>MEMBERS ACTUAL<br>(including transfers) |  |
| JULY/AUG/SEPT | 0             | 0           | 0             | JULY/AUG/SEPT         | 10                     | 21                      | 25                                                 |  |
| OCT/NOV/DEC   | 1             | 0           | 0             | OCT/NOV/DEC           | 20                     | 35                      | 15                                                 |  |
| JAN/FEB/MAR   | 0             | 0           | 0             | JAN/FEB/MAR           | 30                     | 0                       | 0                                                  |  |
| APR/MAY/JUNE  | 0             | 0           | 0             | APR/MAY/JUNE          | 31                     | 0                       | 0                                                  |  |
|               |               |             |               |                       |                        |                         |                                                    |  |